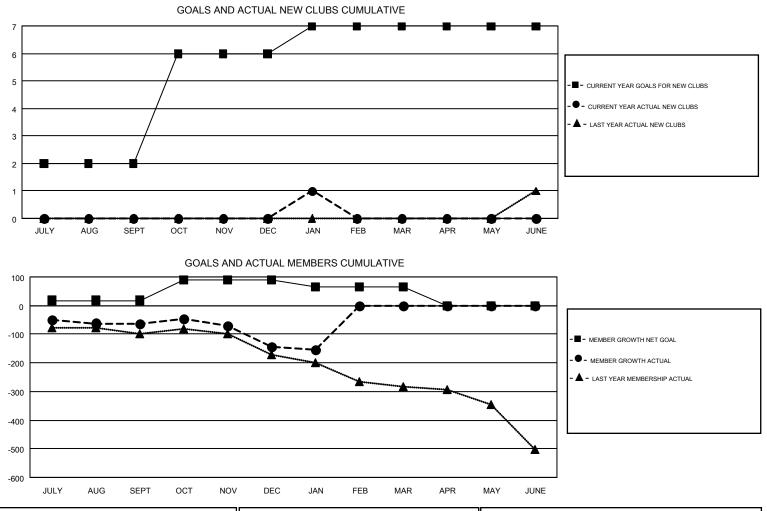

## GMT: CLIFFORD HEYWOOD

GMT CA 7

Results as of: 1/31/2018

| Clubs         |               |           |               | Members               |                           |                         |                                                    |  |
|---------------|---------------|-----------|---------------|-----------------------|---------------------------|-------------------------|----------------------------------------------------|--|
|               | RESULTS FOR   | 2017-2018 |               | RESULTS FOR 2017-2018 |                           |                         |                                                    |  |
| QUARTER       | NEW CLUB GOAL | NEW CLUBS | DROPPED CLUBS | QUARTER               | MEMBER GROWTH NET<br>GOAL | MEMBER GROWTH<br>ACTUAL | DROPPED<br>MEMBERS ACTUAL<br>(including transfers) |  |
| JULY/AUG/SEPT | 2             | 0         | 4             | JULY/AUG/SEPT         | 18                        | 209                     | 235                                                |  |
| OCT/NOV/DEC   | 4             | 0         | 0             | OCT/NOV/DEC           | 71                        | 220                     | 264                                                |  |
| JAN/FEB/MAR   | 1             | 1         | 2             | JAN/FEB/MAR           | -24                       | 62                      | 60                                                 |  |
| APR/MAY/JUNE  | 0             | 0         | 0             | APR/MAY/JUNE          | -65                       | 0                       | 0                                                  |  |